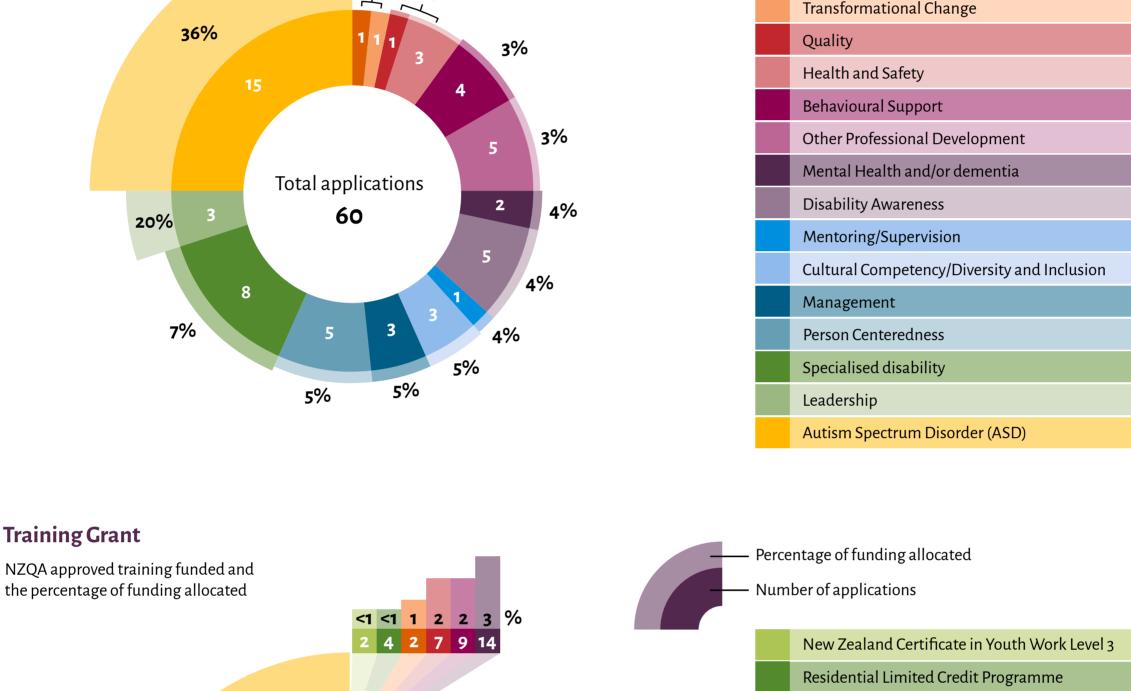

### **Consumer Leadership Grant Workforce Development Grant**

The grants were distributed across each region in the following way

2%

Learning activities funded and the percentage of funding allocated

Percentage of funding allocated