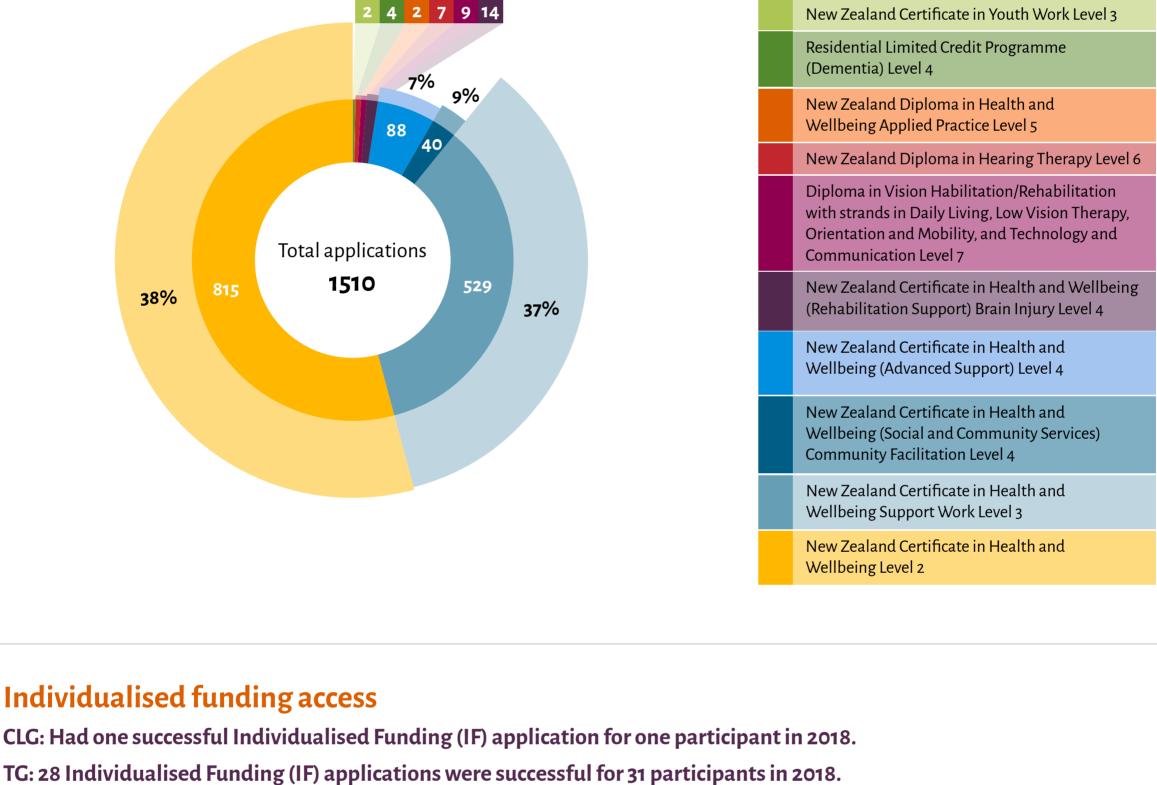

In 2018, 142 applications from 55 organisations across New Zealand received a training grant (TG) from Te Pou.

Here's how the grants were allocated across

**Workforce Development Grant** 

**Total** 

CLG: 31 applications from 22 organisations received funding worth a total value of \$597,746.00 WDG: 60 applications from 33 organisations received

funding worth a total value of \$586,619.27 TG: 142 applications from 55 organisations received

funding worth a total value of \$784,300.00