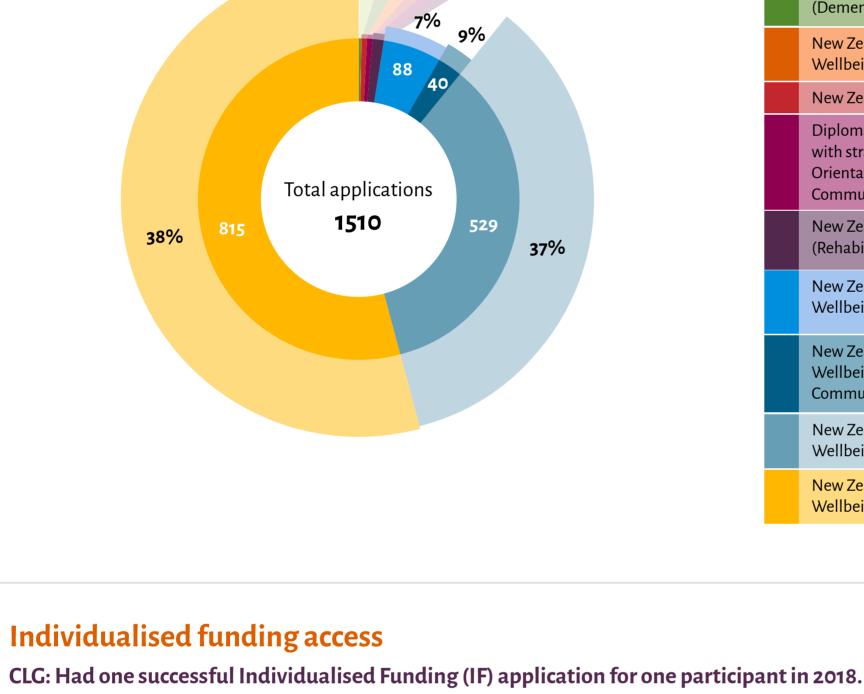

### **Consumer Leadership Grant Workforce Development Grant**

The grants were distributed across each region in the following way

2%

Learning activities funded and the percentage of funding allocated

Percentage of funding allocated