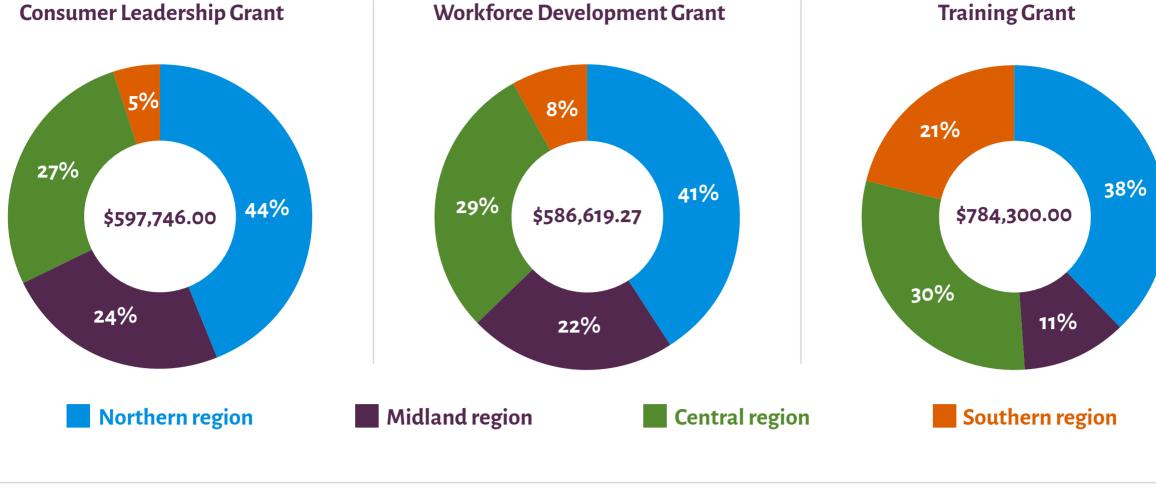

In 2018, 142 applications from 55 organisations across New Zealand received a training grant (TG) from Te Pou.

Here's how the grants were allocated across

**Workforce Development Grant** 

**Total** 

CLG: 31 applications from 22 organisations received funding worth a total value of \$597,746.00 WDG: 60 applications from 33 organisations received

funding worth a total value of \$586,619.27 TG: 142 applications from 55 organisations received

funding worth a total value of \$784,300.00

### **Consumer Leadership Grant Workforce Development Grant**

The grants were distributed across each region in the following way

2%

Learning activities funded and the percentage of funding allocated

Percentage of funding allocated