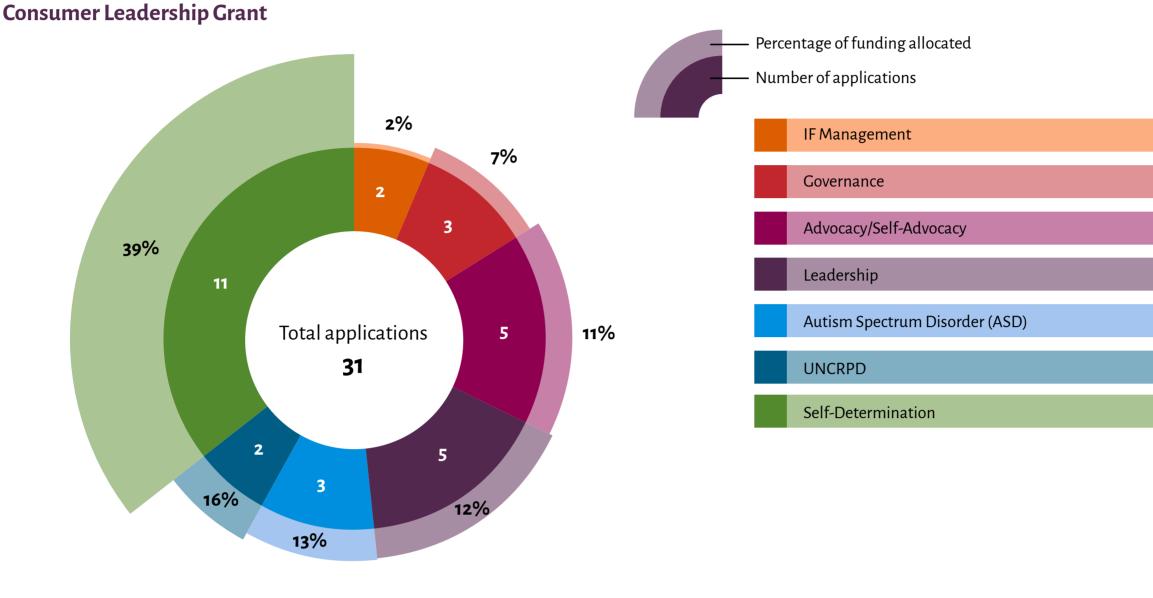

### **Consumer Leadership Grant Workforce Development Grant**

The grants were distributed across each region in the following way

2%

Learning activities funded and the percentage of funding allocated

Percentage of funding allocated