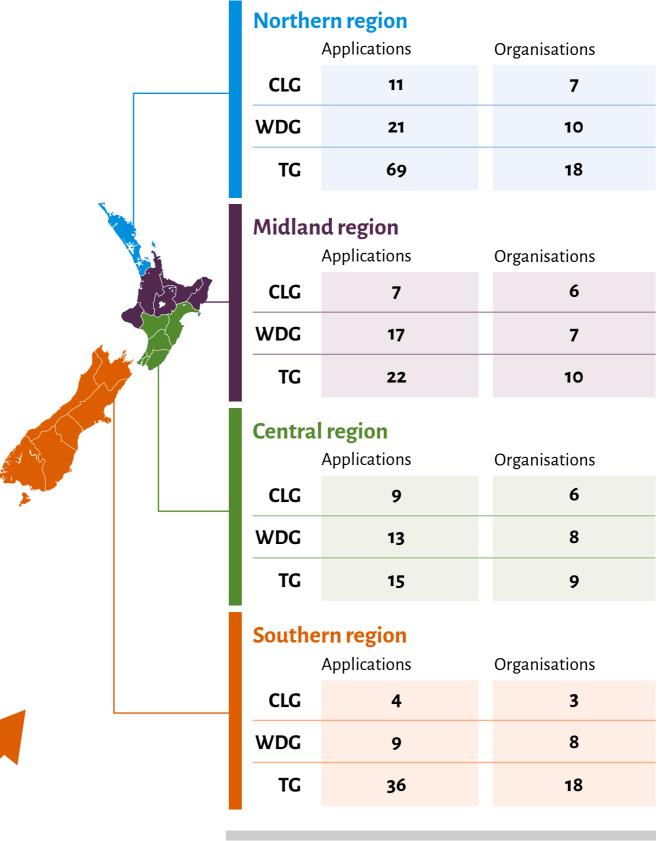

# disability training grants

Te Pou o te Whakaaro Nui

In 2018, 91 applications from 43 organisations across New Zealand received a consumer leadership development grant (CLG) or workforce development grant (WDG) from Te Pou. Two rounds of funding were held for each grant: one in March and one in October.

In 2018, 142 applications from 55 organisations across New Zealand received a training grant (TG) from Te Pou.

Here's how the grants were allocated across

**Workforce Development Grant** 

**Total** 

CLG: 31 applications from 22 organisations received funding worth a total value of \$597,746.00 WDG: 60 applications from 33 organisations received

### **Consumer Leadership Grant Workforce Development Grant**

The grants were distributed across each region in the following way

2%

Learning activities funded and the percentage of funding allocated

Percentage of funding allocated