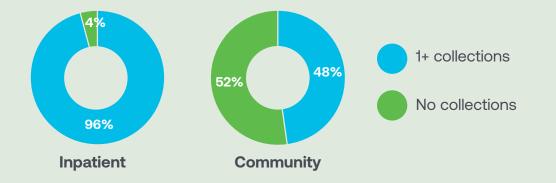

## Outcome collection in a three month period (Apr - Jun 2020)

Currently it is meant to be collected with a 80% collection rate. For 4-17 years.