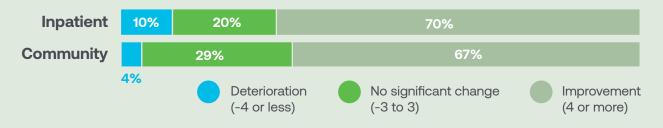

## Change in total score from admission to discharge (Jul 2019 - Jun 2020)

Total score refers to adding all 15 items of HoNOSCA together. It uses matched pairs from admission to discharge for the same tangata whai ora.