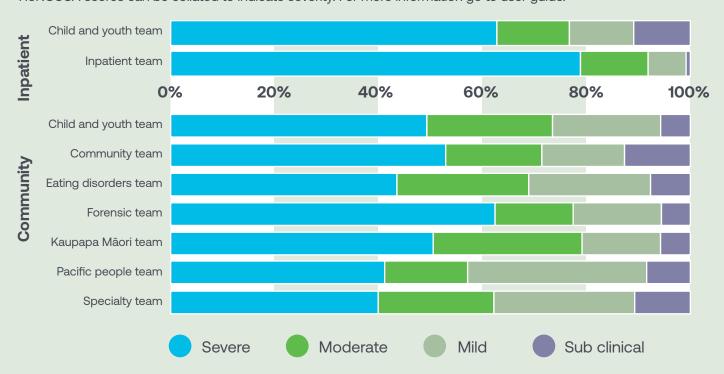

## Index of severity while in service for different team types (admission and review)

HoNOSCA scores can be collated to indicate severity. For more information go to user guide.